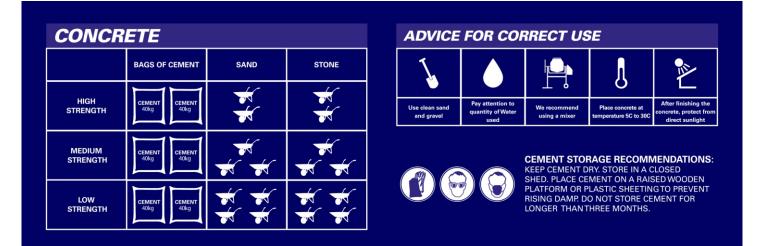

#### **MIXTURE GUIDE**

Mix design using **UNO PORTLAND CEMENT** needs to be varied to suit individual application, it is recommended that trial mixes to be carried out prior to commencement of work to ensure that the mix design and material combinations meet the requirements of the specifications of the particular application.